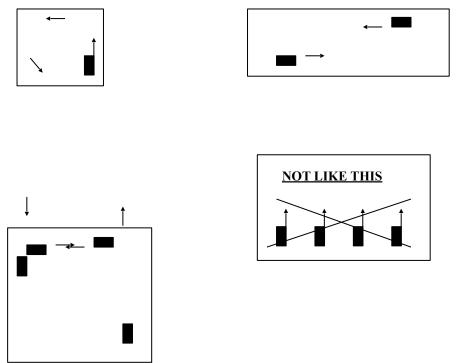

## **INSTRUCTIONS**

Hang the MISTRAAL circulation fan in a suitable position in your greenhouse using the chains and hooks supplied. See drawings below.

MISTRAAL FANS ARE DESIGNED TO MEET THE REQUIRMENTS OF THE EUROPEAN COMMUNITY MACHINERY DIRECTIVE. FOR THE INSTALLATION TO MEET THESE REQUIREMENTS WE RECOMMEND THE FAN BE INSTALLED AT A MINIMUM HEIGHT OF 2.4mts FROM THE FLOOR.

**IMPORTANT** - Select the position of your Mistraal fans to give GOOD CIRCULATION